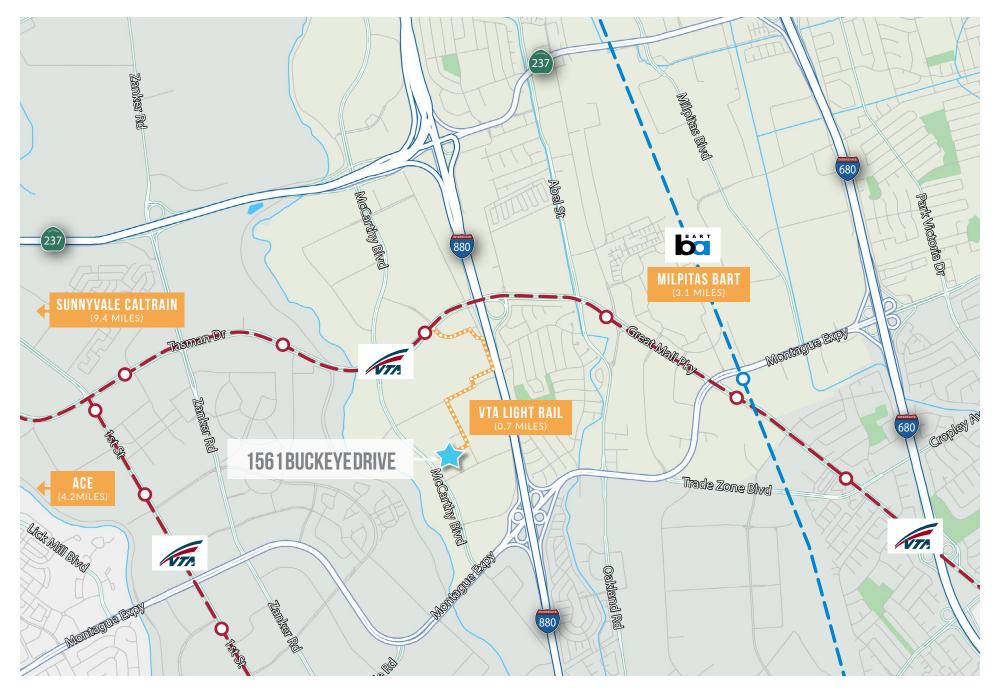

8.453.7488 Sherman.chan@cbre.com

#### **BEN ROJAS**

Vice President Lic. 01211766 408.453.7473 Ben.rojas@cbre.com

#### JOEY MCSWEENEY

Sales Associate Lic. 02033713 408.467.7553 Joey.mcsweeney@cbre.com







### **MOVE IN READY**



## **NEWLY COMPLETED MARKET READY IMPROVEMENTS**



**UPGRADED INTERIORS** 



## **COMBINATION OFFICE, LABS, WAREHOUSE**

## **SITE PLAN**



• ±44,815 SF SINGLE STORY OFFICE/FLEX BUILDING



П

- TWO (2) GRADE LEVEL / DOCK DOORS COMBO (COVERED)
- ±16' ±18' CLEAR HEIGHT
- 2,000 AMPS @ 277/480V 3-PHASE POWER
- 3.64/1,000 PARKING RATIO



 LOCATED IN PRESTIGIOUS OAK CREEK BUSINESS PARK



• SHORT WALK TO VTA LIGHT RAIL STOP WITH ACCESS TO MILPITAS BART STATION



• EXCELLENT ACCESS TO I-880 AND HIGHWAY 237





# **LOCATION MAP**



# **TRANSPORTATION MAP**







## **UPGRADED INTERIORS**





# **1561 BUCKEYEDRIVE**

#### MILPITAS | CALIFORNIA



SHERMAN CHAN

Senior Vice President Lic. 01046769 408.453.7488 Sherman.chan@cbre.com BEN ROJAS Vice President Lic. 01211766 408.453.7473 Ben.rojas@cbre.com JOEY MCSWEENEY

Sales Associate Lic. 02033713 408.467.7553 Joey.mcsweeney@cbre.com

© 2020 CBRE, Inc. All rights reserved. This information has been obtained from sources believed reliable, but has not been verified for accuracy or completeness. You should conduct a careful, independent investigation of the property and verify all information. Any reliance on this information is solely at your own risk. CBRE and the CBRE logo are service marks of CBRE, Inc. All other marks displayed on this document are the property of their respective owners, an