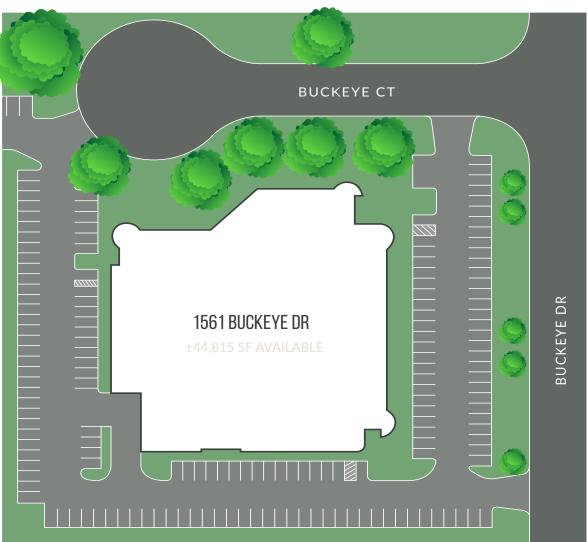

## **SITE PLAN**

• ±44,815 SF SINGLE STORY OFFICE/FLEX BUILDING

П

- TWO (2) GRADE LEVEL / DOCK DOORS COMBO (COVERED)
- ±16' ±18' CLEAR HEIGHT
- 2,000 AMPS @ 277/480V 3-PHASE POWER
- 3.64/1,000 PARKING RATIO

 LOCATED IN PRESTIGIOUS OAK CREEK BUSINESS PARK

• SHORT WALK TO VTA LIGHT RAIL STOP WITH ACCESS TO MILPITAS BART STATION

• EXCELLENT ACCESS TO I-880 AND HIGHWAY 237