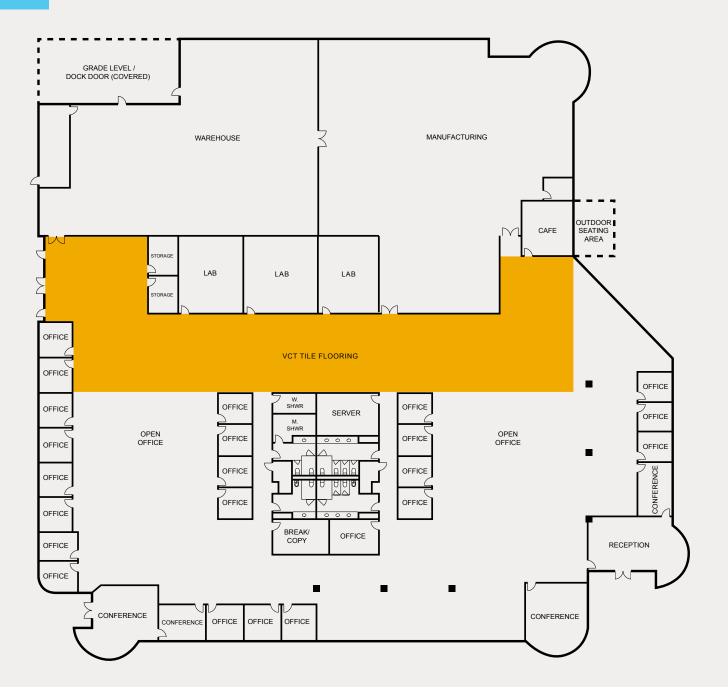

## **SITE PLAN**

• ±44,815 SF SINGLE STORY OFFICE/FLEX BUILDING

П

- TWO (2) GRADE LEVEL / DOCK DOORS COMBO (COVERED)
- ±16' ±18' CLEAR HEIGHT
- 2,000 AMPS @ 277/480V 3-PHASE POWER
- 3.64/1,000 PARKING RATIO

 LOCATED IN PRESTIGIOUS OAK CREEK BUSINESS PARK

• SHORT WALK TO VTA LIGHT RAIL STOP WITH ACCESS TO MILPITAS BART STATION

• EXCELLENT ACCESS TO I-880 AND HIGHWAY 237