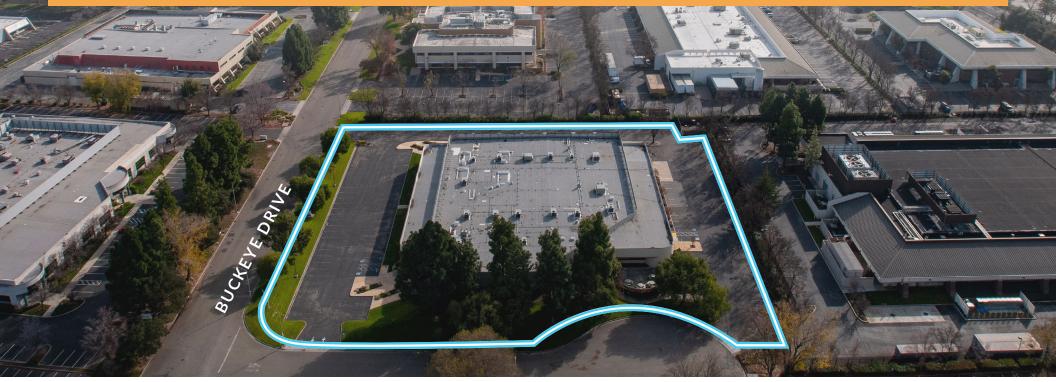

## **SITE PLAN**

• ±44,815 SF SINGLE STORY OFFICE/FLEX BUILDING

П

- TWO (2) GRADE LEVEL / DOCK DOORS COMBO (COVERED)
- ±16' ±18' CLEAR HEIGHT
- 2,000 AMPS @ 277/480V 3-PHASE POWER
- 3.64/1,000 PARKING RATIO

 LOCATED IN PRESTIGIOUS OAK CREEK BUSINESS PARK

• SHORT WALK TO VTA LIGHT RAIL STOP WITH ACCESS TO MILPITAS BART STATION

• EXCELLENT ACCESS TO I-880 AND HIGHWAY 237