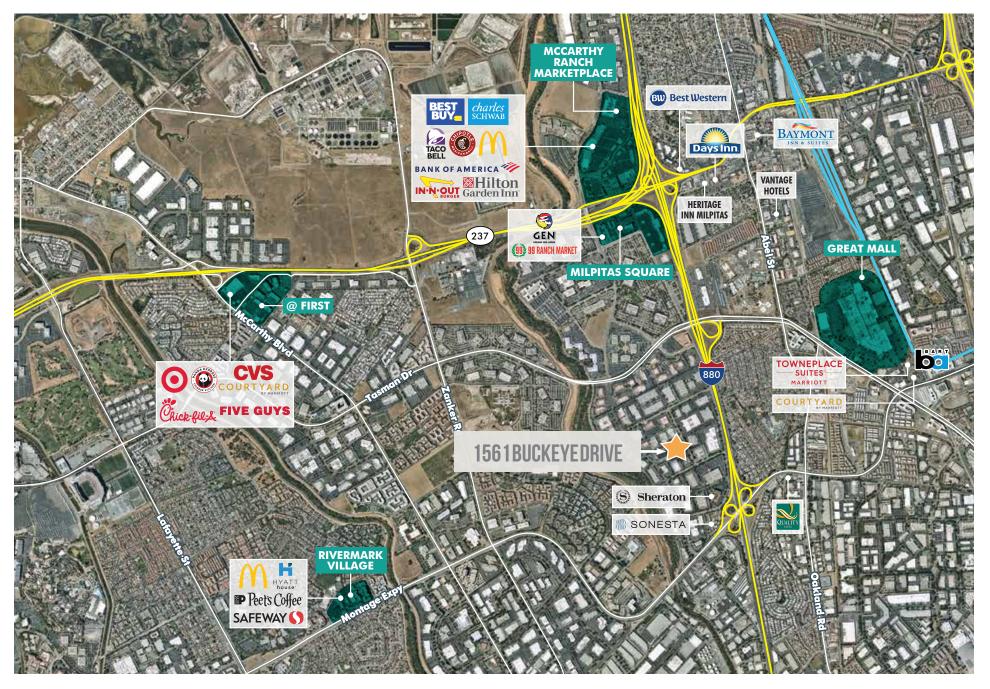

e President Lic. 01046769 408.453.7488 Sherman.chan@cbre.com

#### **BEN ROJAS**

Vice President Lic. 01211766 408.453.7473 Ben.rojas@cbre.com

#### JOEY MCSWEENEY

Sales Associate Lic. 02033713 408.467.7553 Joey.mcsweeney@cbre.com







### **MOVE IN READY**



## **NEWLY COMPLETED MARKET READY IMPROVEMENTS**



**UPGRADED INTERIORS** 



## **COMBINATION OFFICE, LABS, WAREHOUSE**

## **SITE PLAN**



• ±44,815 SF SINGLE STORY OFFICE/FLEX BUILDING



П

- TWO (2) GRADE LEVEL / DOCK DOORS COMBO (COVERED)
- ±16' ±18' CLEAR HEIGHT
- 2,000 AMPS @ 277/480V 3-PHASE POWER
- 3.64/1,000 PARKING RATIO



 LOCATED IN PRESTIGIOUS OAK CREEK BUSINESS PARK



• SHORT WALK TO VTA LIGHT RAIL STOP WITH ACCESS TO MILPITAS BART STATION



• EXCELLENT ACCESS TO I-880 AND HIGHWAY 237





# **LOCATION MAP**



# **TRANSPORTATION MAP**







## **UPGRADED INTERIORS**





# **1561 BUCKEYEDRIVE**

#### MILPITAS | CALIFORNIA



SHERMAN CHAN

Senior Vice President Lic. 01046769 408.453.7488 Sherman.chan@cbre.com BEN ROJAS Vice President Lic. 01211766 408.453.7473 Ben.rojas@cbre.com JOEY MCSWEENEY

Sales Associate Lic. 02033713 408.467.7553 Joey.mcsweeney@cbre.com

© 2020 CBRE, Inc. All rights reserved. This information has been obtained from sources believed reliable, but has not been verified for accuracy or completeness. You should conduct a careful, independent investigation of the property and verify all information. Any reliance on this information is solely at your own risk. CBRE and the CBRE logo are service marks of CBRE, Inc. All other marks displayed on this document are the property of