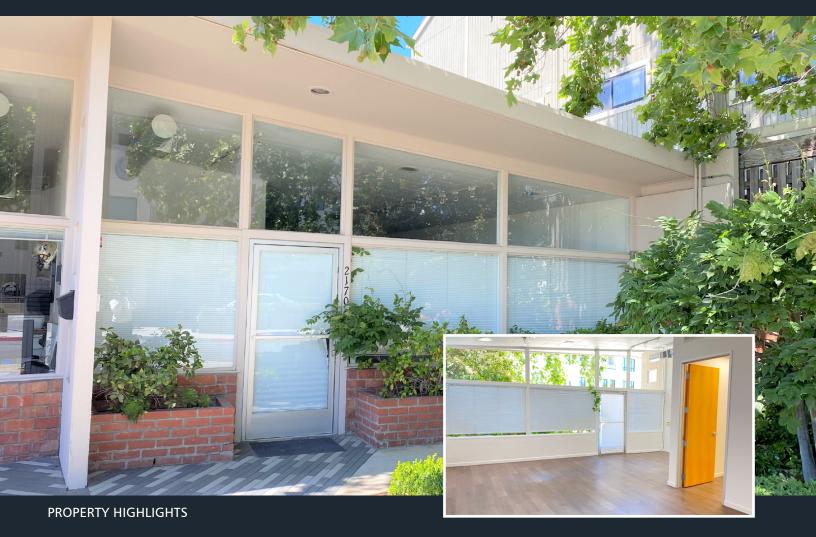

PALO ALTO, CA

±816 sq. ft.

- OPEN OFFICE LAYOUT
- PRIVATE ENTRANCE & RESTROOM
- WALKING DISTANCE TO CAL TRAIN STATION

• WALKING DISTANCE TO CALIFORNIA AVE CALTRAIN & AMENITIES