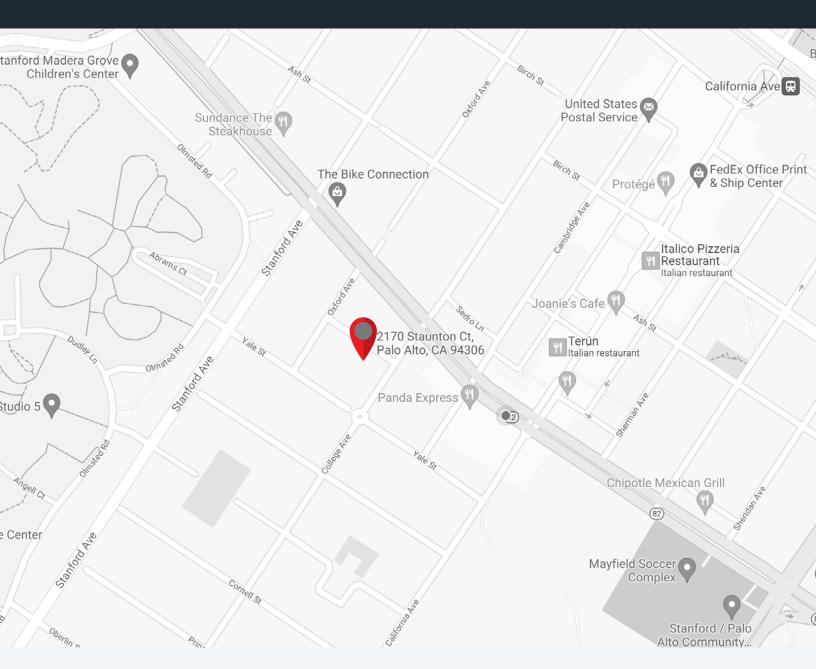

PALO ALTO, CA

±816 sq. ft.

- OPEN OFFICE LAYOUT
- PRIVATE ENTRANCE & RESTROOM
- WALKING DISTANCE TO CAL TRAIN STATION

• WALKING DISTANCE TO CALIFORNIA AVE CALTRAIN & AMENITIES

PALO ALTO, CA