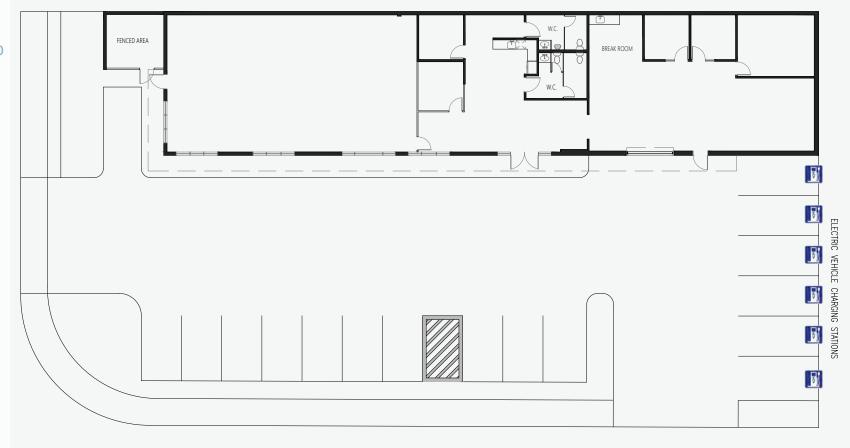

# PROPERTY HIGHLIGHTS

1050 INDEPENDENCE 5,000 ft<sup>2</sup>

Easy access to Highways 85, 101 & 237

3/1.000 Parking

**Roll Up Door** 

Light Assembly & Manufacturing

12 Miles Drive From the SJC Airport

**Corner Location** 

# **HIGHLIGHTS**

Total Building 5,000 ft<sup>2</sup>

Parking Ratio ±3 per 1,000

N. of Stories