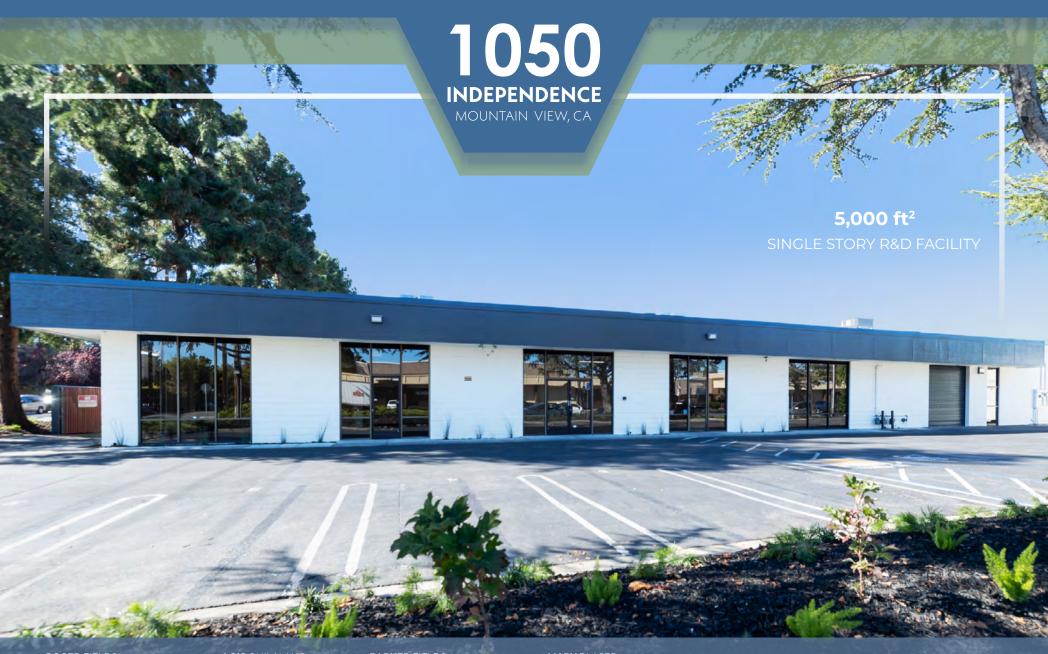

# PROPERTY HIGHLIGHTS

1050 INDEPENDENCE 5,000 ft<sup>2</sup>

Easy access to Highways 85, 101 & 237

3/1.000 Parking

**Roll Up Door** 

Light Assembly & Manufacturing

12 Miles Drive From the SJC Airport

**Corner Location** 

Single Story Flexible Use

Life Science Sink

# **HIGHLIGHTS**

Total Building 5,000 ft<sup>2</sup>

Parking Ratio ±3 per 1,000

N. of Stories