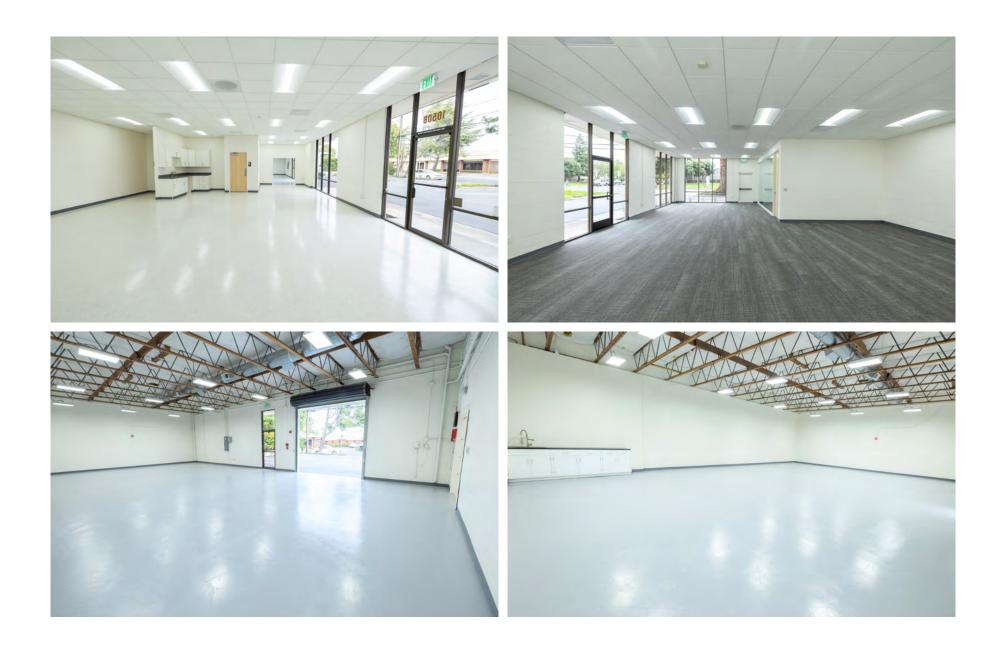

# PROPERTY HIGHLIGHTS

1050 INDEPENDENCE 5,000 ft<sup>2</sup>

Easy access to Highways 85, 101 & 237

3/1.000 Parking

**Roll Up Door** 

Light Assembly & Manufacturing

12 Miles Drive From the SJC Airport

**Corner Location** 

Single Story Flexible Use

Life Science Sink