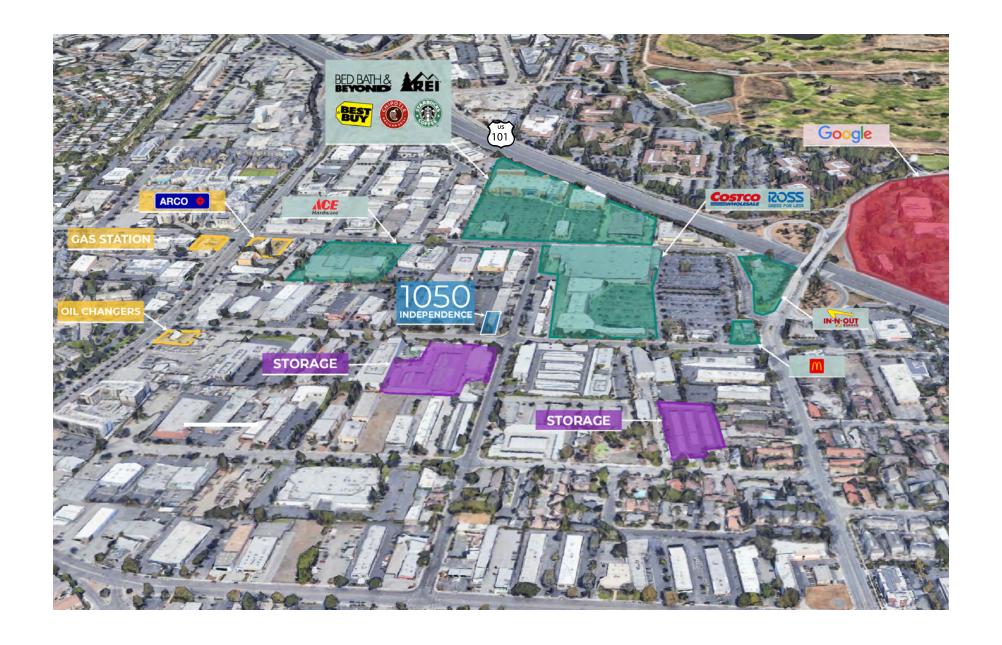

# PROPERTY HIGHLIGHTS

1050 INDEPENDENCE 5,000 ft<sup>2</sup>

Easy access to Highways 85, 101 & 237

3/1.000 Parking

**Roll Up Door** 

Light Assembly & Manufacturing

12 Miles Drive From the SJC Airport

**Corner Location** 

Single Story Flexible Use

Life Science Sink

# **HIGHLIGHTS**

Total Building 5,000 ft<sup>2</sup>

Parking Ratio ±3 per 1,000

N. of Stories