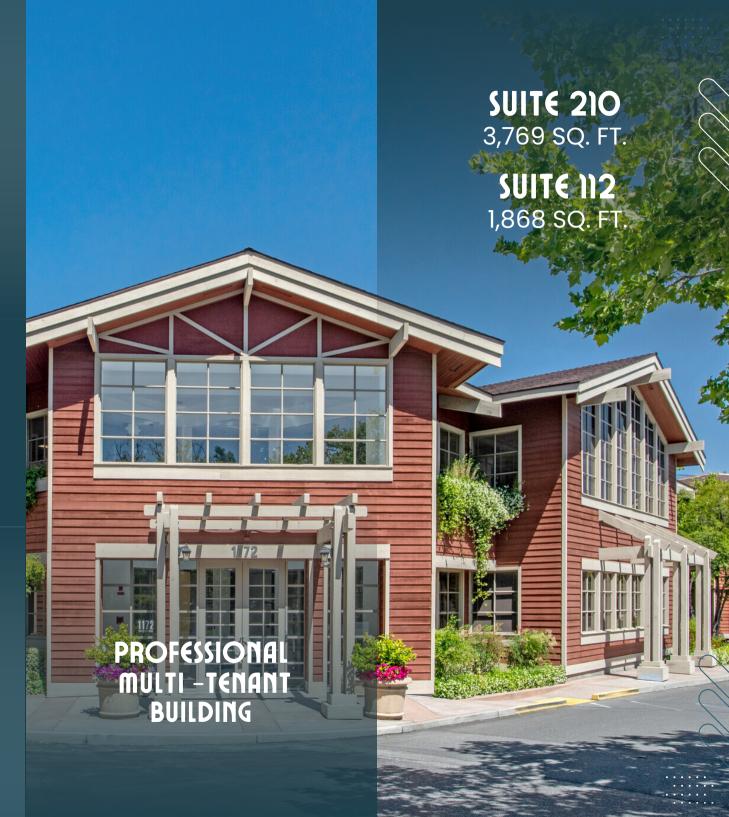

# PROPERTY HIGHLIGHTS

SUITE 210 | 3,769 SQ. FT. SUITE 112 | 1,868 SQ. FT.

Professional Multi-Tenant Building

Ample On-Site and Underground
Parking

Walking Distance to Downtown

Near Caltrain and Light Rail Stations