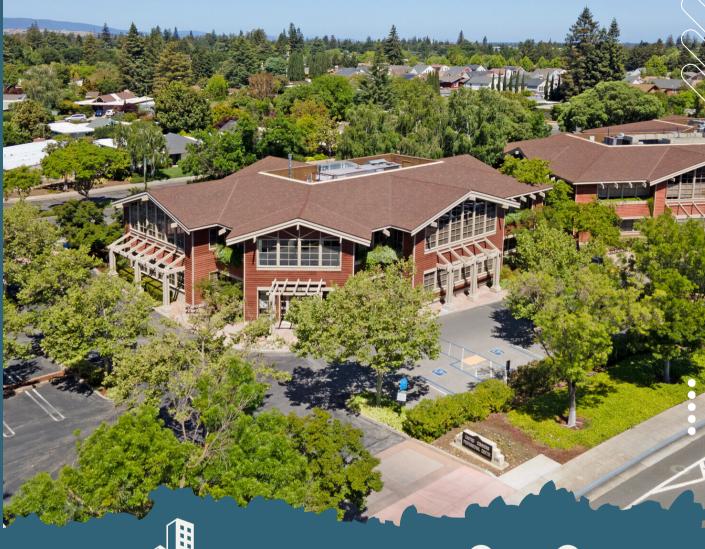

# PROPERTY HIGHLIGHTS

SUITE 210 | 3,769 SQ. FT. SUITE 112 | 1,868 SQ. FT.

Professional Multi-Tenant Building

Ample On-Site and Underground
Parking

Walking Distance to Downtown

Near Caltrain and Light Rail Stations