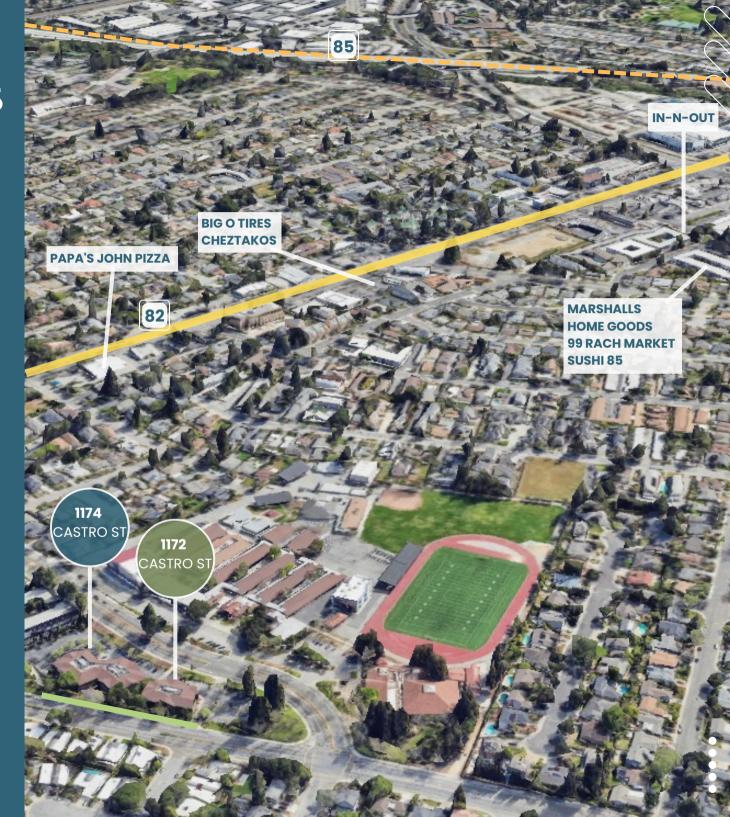

•••••

# 1174 CASTRO ST

Mountain View, CA

• • • • •

(650) 327-2014 OFFICE

### **ROGER FIELDS**

(650) 207-1610 CELL rfields@peninsulaland.com

### PARKER FIELDS

(650) 208-9979 CELL parker@peninsulaland.com

## **LOIS QUILALANG**

(510) 798-0336 CELL lois@peninsulaland.com

## **MARY BLASER**

(408) 309-4049 CELL mary@peninsulaland.com



# PROPERTY HIGHLIGHTS

SUITE 210 | 3,769 SQ. FT. SUITE 112 | 1,868 SQ. FT.



Professional Multi-Tenant Building



Ample On-Site and Underground
Parking



Walking Distance to Downtown



Near Caltrain and Light Rail Stations

# FLOOR PLAN

**SUITE 210** | 3,769 SQ. FT.



# SURROUNDING AMENITIES





#### ROGER FIELDS

(650) 327-2014 OFFICE (650) 207-1610 CELL rfields@peninsulaland.com

### **LOIS QUILALANG**

(650) 327-2014 OFFICE ((510) 798-0336 CELL lois@peninsulaland.com

#### **PARKER FIELDS**

(650) 327-2014 OFFICE (650) 208-9979 CELL parker@peninsulaland.com

#### MARY BLASER

(650) 327-2014 OFFICE (408) 309-4049 CELL mary@peninsulaland.com

© 2021 Peninsula Land & Capital | 2390 Fl Camino Real, Suite 210 | Palo Alto, CA 94306 | 650-327-201

This information supplied herein is from sources we deem reliable. It is provided without any representation, warranty, or guarantee, expressed or implied as to its accuracy. Prospective Buyer or Tenant should conduct an independent investigation and verification of all matters deemed to be material, including, but not limited to, statem